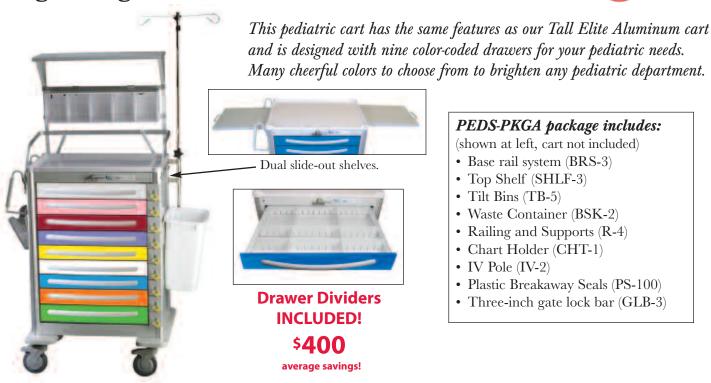

#### PEDS-PKGA package includes:

(shown at left, cart not included)

- Base rail system (BRS-3)
- Top Shelf (SHLF-3)
- Tilt Bins (TB-5)
- Waste Container (BSK-2)
- Railing and Supports (R-4)
- Chart Holder (CHT-1)
- IV Pole (IV-2)
- Plastic Breakaway Seals (PS-100)
- Three-inch gate lock bar (GLB-3)