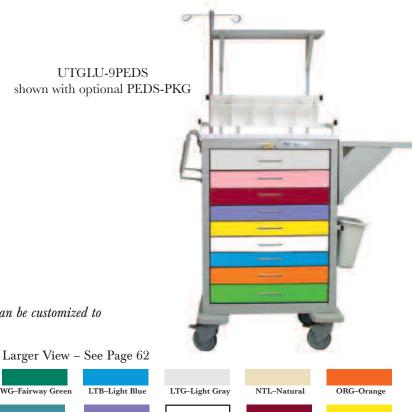

**UTGLA-9PEDS** 

Also available in 10 drawer models. Contact customer service for product details.