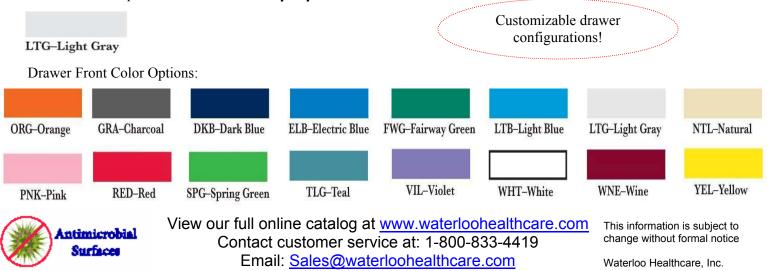

Antimicrobial properties built in to protect majority of the product.
- Removable colored drawer fronts
- Pre-threaded holes for accessory placement
- Dual ergonomic push handle
- Drawers with ball bearing full extension slides
- Centralized locking with 5 available options! (Breakaway, Key, Pushbutton, Electronic, Proximity)
- 5" premium casters (2 braking, 1 tracking, 1 swivel)
- ABS plastic molded top.
- Stabilizer base and high impact plastic bumper

Built to order every time! **CUSTOM CONFIGURATIONS** available on several styles **with NO extra fee!** 

## Exterior Color Options: Antimicrobial properties



## Dimensions:

- Product: 23"W x 24.5"D x 36"H
- Drawers: (2) 3"H, (1) 6"H, (1) 9"H
- Shipping: 32"W x 32"D x 45"H

## Approximate Weights:

- Product: 84 lbs
- Shipping: 95 lbs