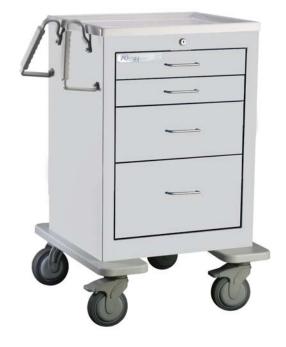

## SLIM MED JR SERIES CART <u>4 DRAWER</u>

Model Shown: JSGKU-3369-LTG

Designed with input from Healthcare Professionals this cart provides controlled access to critical supplies, narcotics and other medications which must be secured to ensure availability in an urgent situation.

Built to last this with a five (5) year bumper to bumper limited warranty (see terms and conditions). This Short, Light Gray / Light Gray, 4-drawer cart comes fully assembled and includes:

- Antimicrobial properties built in to protect majority of the product.
- Removable colored drawer fronts
- Pre-threaded holes for accessory placement
- Dual ergonomic push handle
- Drawers with ball bearing full extension slides
- Centralized locking with 5 available options! (Breakaway, Key, Pushbutton, Electronic, Proximity)
- 5" premium casters (2 braking, 1 tracking, 1 swivel)
- ABS plastic molded top.
- Stabilizer base and high impact plastic bumper

## Dimensions:

- Product: 23"W x 24.5"D x 36"H
- Drawers: (2) 3"H, (1) 6"H, (1) 9"H
- Shipping: 32"W x 32"D x 45"H